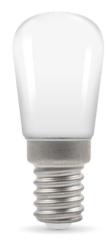

## LED Pygmy/Fridge Lamp

Low energy LED pygmy lamp that is also suitable for use in fridges. Ambient operating temperature of -20°C to 30°C.

- 10.000 hour life
- 5,000 switching cycles
- 2700K warm white
- Colour rendering index Ra≥80
- SES-E14 cap
- Opal finish
- Suitable for refrigerator appliances
- Not suitable for dimming