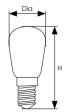

| Product Code  | Watts<br>(W) | Volts<br>(V) | Cap     | Colour<br>Appearance | Colour<br>Temp<br>(K) | Total<br>Lumens<br>(Im) | Incandescent<br>Equivalent<br>(W) | Dimensions<br>(mm) |    | Energy<br>Rating | Order<br>Qty |
|---------------|--------------|--------------|---------|----------------------|-----------------------|-------------------------|-----------------------------------|--------------------|----|------------------|--------------|
|               |              |              |         |                      |                       |                         |                                   | Dia                | Н  |                  |              |
| Single Carton |              |              |         |                      |                       |                         |                                   |                    |    |                  |              |
| 12820         | 2.7          | 240          | SES-E14 | Warm White           | 2700                  | 280                     | 27                                | 26                 | 62 | A**              | 10           |